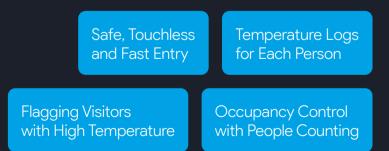

# Vision Health Pass 1.0

NSoft Vision advances thermal imaging technology with facial recognition to create trusted environments. Prevent any health risks to your staff or visitors by utilizing thermal readings and thus improving the access control.

We use a multi-layered approach by attaching temperature history logs with recognized people. The user interface provides full control of identity management to implement internal and centralized epidemiological control across your locations.