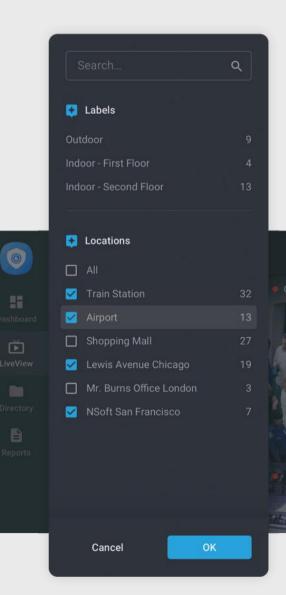

# Track Visitors Across Locations

# Securing the business and managing customer relationships across multiple locations is not easy.

The path your visitors take often involves a variety of retail stores. Our Cloud-based software allows you to understand the traffic flow across locations and even breaks it down to a visitor level. This way you can track your visitors' activities efficiently and thus optimize your retail services or prevent any suspicious activities.

# ACTIVITY GENERAL Vision Identity ID 32516382749 Platform Profile ID 637482918718 Display Name Visitor\_84725 Age Prediction 29 Center Prediction 20 Coup Identity