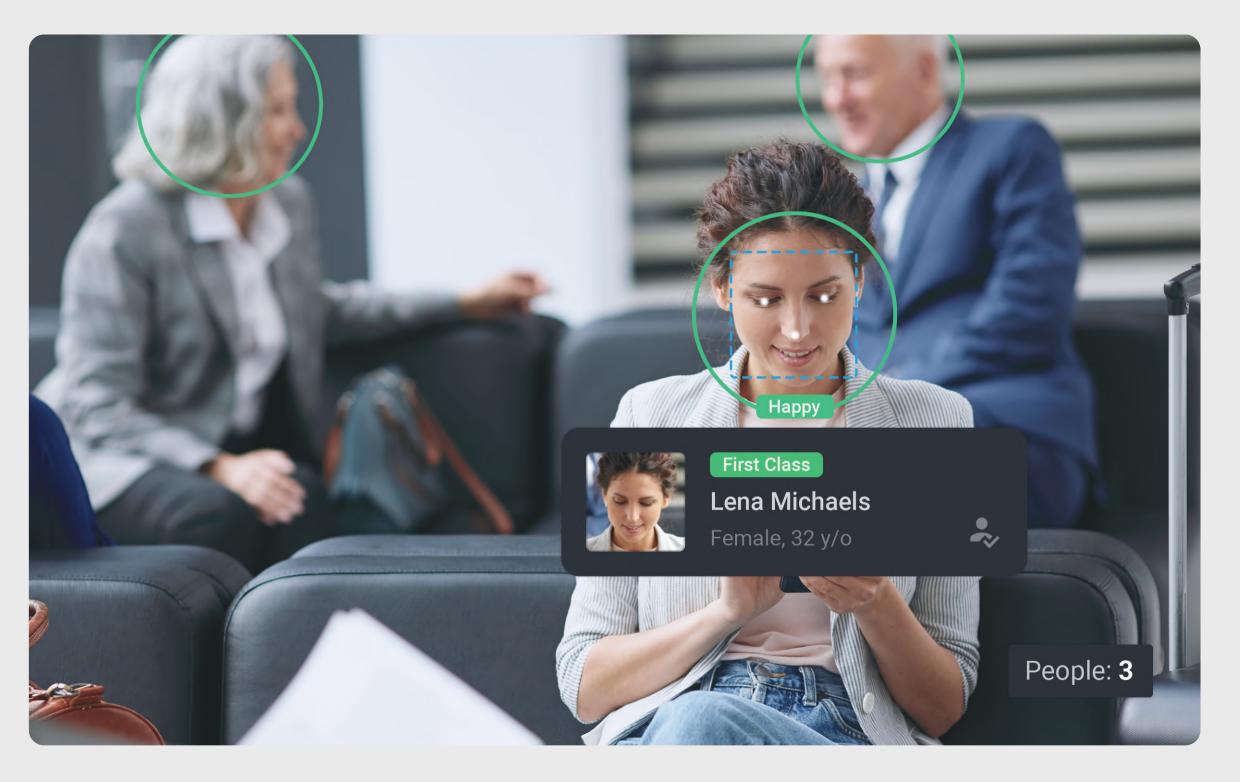

## Face Recognition

Import or identify visitors with frame-by-frame detection in a dynamic retail setup

## **Age Prediction**

Industry-standard age estimation within +/-5 year range from real age

## **Gender Prediction**

99% success rate in a controlled environment

## **Emotion Prediction**

Prediction of eight emotional states for customer satisfaction insights

## **People Counting**

Real-time awareness of the current number of people in front of cameras