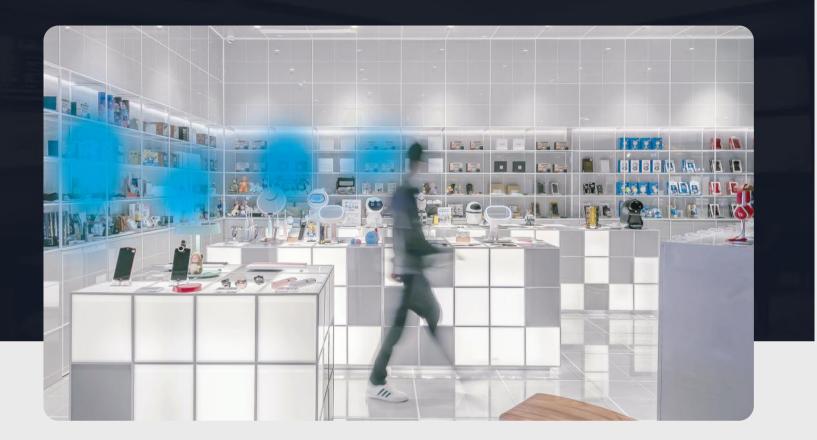

# Heat Mapping

There is a simple approach to understanding your customers that doesn't involve asking questions or gaining years of experience. You can get an insight into your customer activity in a visually-friendly way.

With these custom-made reports you will know what retail spots attracted most visitors. The heat map presents attraction areas making it easy to make decisions. This service enables you to plan retail design, do assortment replacements at the store, or improve your service, overall.