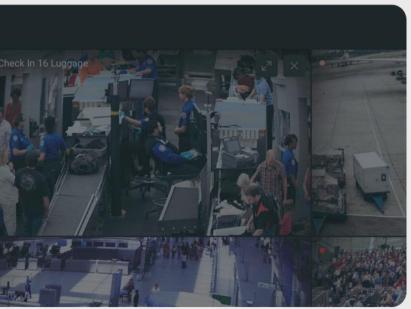

# Fast Footage Search

Rewinding footage is nerve-wracking and time-consuming experience. You no longer need to investigate through hours of video junk.

Pull the footage from any location, demand only the most relevant parts, and save bandwidth. Timeline component ensures footage search by faces, time, and identity statuses on a scalable preview. NSoft Vision is tailor-made for businesses who want an on-point reaction to protect employees and assets.