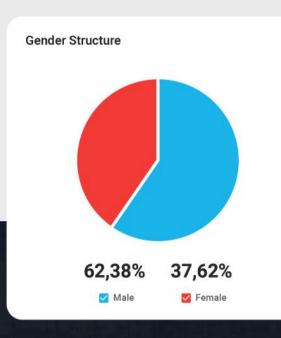

#### Age and Gender Distribution

## Imagine having a full overview of your visitor's behavior. Get timely demographic reports displayed on an intuitive dashboard with no additional costs.

Choose to preview daily, weekly, and monthly reports without any sheets and exports. Vision reports enable you to understand traffic trends, busy periods, age, and gender structure of your visitors, most active visitors, so forth.