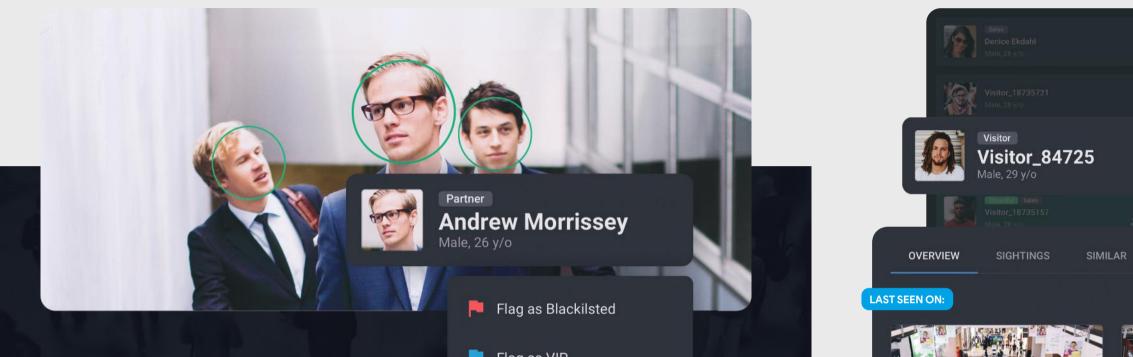

# Flag Important Visitors

Safety and asset loss prevention is essential for any retail business. You can pick any visitor captured by the system and label it with custom-created flags.

All identity information is easily edited and customized. Notifications are there to bring you full awareness. Importing identities by the images gives the system ability to spot them upon appearance. This way you have full control of all minor's activity, VIP customers, shoplifters, or blacklisted visitors.

- Flag as VIP
- Flag as Shareholder

#### Unflag

🛨 Create New Flag

**Upper Left 04** 4 mins ago