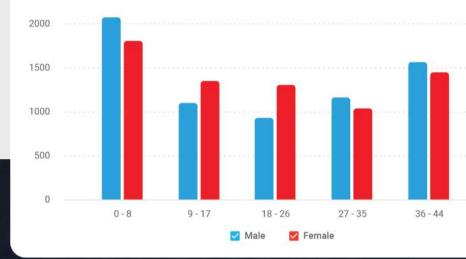

#### Age and Gender Distribution

## Imagine having a full overview of your visitor's behavior. Get timely demographic reports displayed on an intuitive dashboard with no additional costs.

Choose to preview daily, weekly, and monthly reports without any sheets and exports. Vision reports enable you to understand traffic trends, busy periods, age, and gender structure of your visitors, most active visitors, so forth.