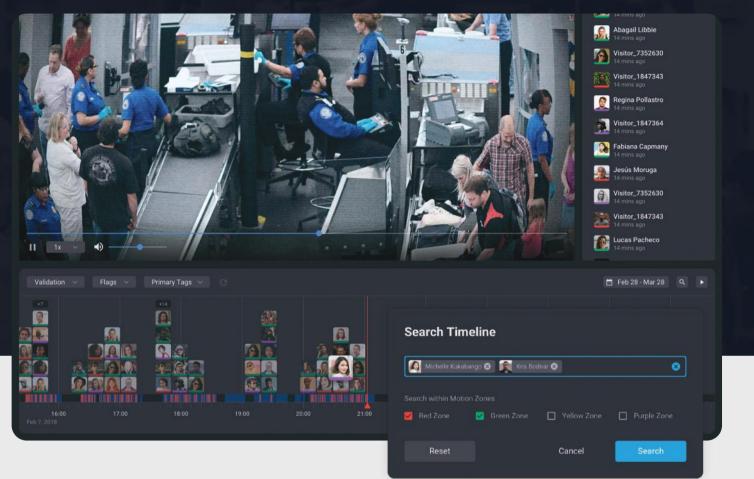

# Fast Footage Search

Rewinding footage is nerve-wracking and time-consuming experience. You no longer need to investigate through hours of video junk.

Pull the footage from any location, demand only the most relevant parts, and save bandwidth. Timeline component ensures footage search by faces, time, and identity statuses on a scalable preview. NSoft Vision is tailor-made for businesses who want an on-point reaction to protect employees and assets.

## Motion Zones & Area Search

Up to 4 custom zones with flexible sensitivity and motion area search