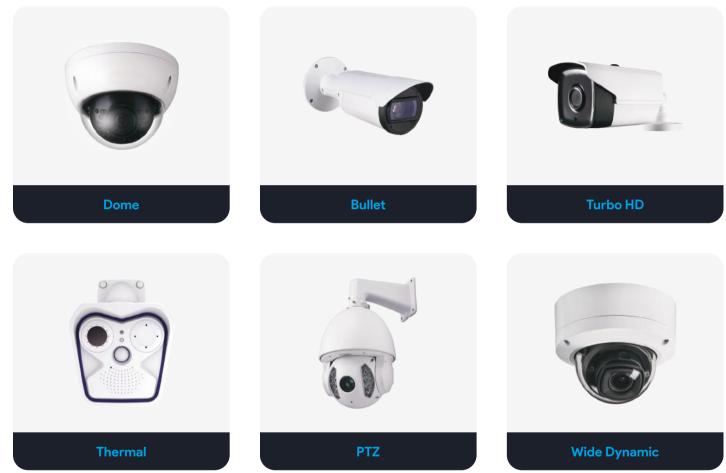

ts

## **People Counting**

Real-time awareness of the current number of people in front of cameras





# **Surveillance** Features

## Live Streaming

Watch up to 16 camera streams with less than 1 Mbps per stream

## Playback

Easily search and pull only relevant footage ondemand without needless network traffic

## **Continuous Recording**

24/7 recordings stored in compliance with Video Retention Requirements

## Motion Zones & Area Search

Up to 4 custom zones with flexible sensitivity and motion area search

## **PTZ & Audio Support**

Pan, tilt and zoom the camera through user interface + audio support

# NSoft Vision Retail Setup



## Easy to Install, Simple to Configure



## **IP** Cameras

Save expenses by using what you already have at your retail

# Supported Camera Types:





## **Face Recognition Requirements**

Successful recognition up to 5 meters distance from faces using average IP camera Successful recognition with head rotation up to 30 degrees horizontally, 30 degrees vertically H.264 codec support Efficient down to 720p HD resolution with 20 fps

16 | NSoft Vision



## 1500+ IP camera brands supported

# Work with Us

## DISTRIBUTOR

Supply hardware equipment along with our software solution

## RESELLER

Offer the product to your existing market for a commission fee

## INTEGRATOR

Utilize our AI services or Video Management Software for integrated security or business use cases

## CLIENT

Install Vision at your own premises

## KONTAKTIRAJTE NAS





## **Al-boosted** Video Surveillance System

nsoft.com/vision



Bleiburških žrtava bb, 88000 M