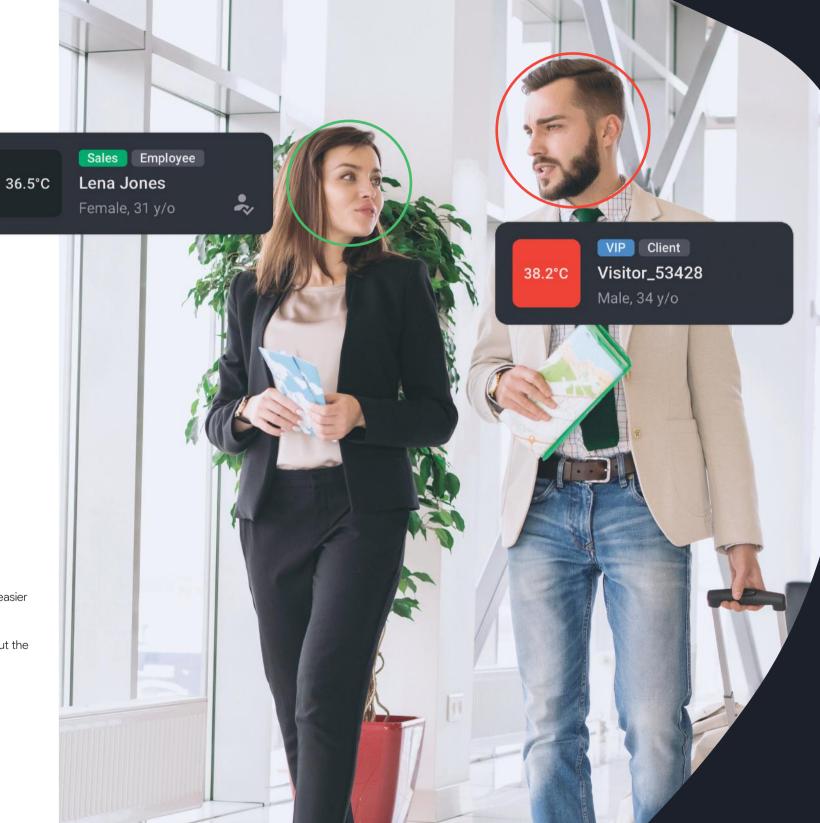

# Vision Health Pass 1.0

NSoft Vision advances thermal imaging technology with facial recognition to create trusted environments. Prevent any health risks to your staff or visitors by utilizing thermal readings and thus improving the access control.

We use a multi-layered approach by attaching temperature history logs with recognized people. The user interface provides full control of identity management to implement internal and centralized epidemiological control across your locations.